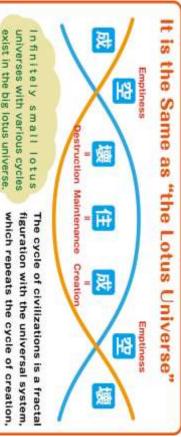

process is called "the Lotus Universe" since it looks like a lotus emptiness in a majestic scale. This maintenance, destruction, and

root when it is described in a diagram.

#### The Universe is Always ±0

The universe is always a world of  $\pm 0$ . When something swings toward the yang (+) direction, another thing surely swings toward the yin (-) direction. This system is called "*Taiko-Hassei*," meaning an emergence when opposite qualities such as yin and yang face each other. Everything is generated by the system of "*Taiko-Hassei*" in this world, takes balance with each other, and makes each other exist.