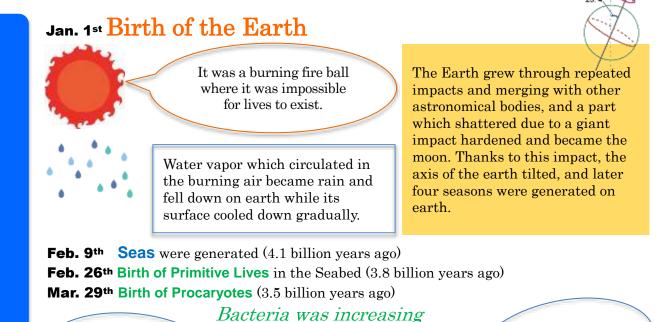

#### Aug. 31<sup>st</sup> Birth of the Solar System and the Earth

(4.6 billion years ago)

Sep. 1<sup>st</sup> Birth of the Moon

**Oct. 21**<sup>st</sup> Electricity was generated at the core of the earth and magnetic fields were generated (2.7 billion years ago)

The ebb and flow of the tides were

Magnetic fields block harmful solar winds!

**Dec. 18th** The ozone layer was generated and ultraviolet rays were blocked, which completed preparation for lives to evolve on land (500 million years ago)

25<sup>th</sup> Birth of Dinosaurs (230 million years ago)
30<sup>th</sup> Extinction of Dinosaurs (65 million years ago)

31st 23:52:19 Birth of Homo Sapience (200,000 years ago)

If the 4.6 Billion-Year History of Earth is Compared to One Earth Year ...

**Jun. 1**<sup>st</sup> Cyanobacteria which photosynthesized emerged and began to emit oxygen (2.7 billion years ago)