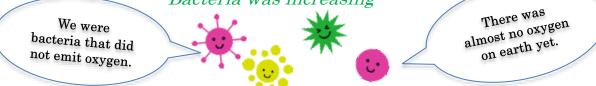

**Jun. 1**<sup>st</sup> Cyanobacteria which photosynthesized emerged and began to emit oxygen (2.7 billion years ago)

#### **Repeated Mass Extinction**

Emission of oxygen, which was highly poisonous for lives at that time, brought about dramatic changes to the environment. On one hand, it brought about mass extinction, and on the other hand some kinds of lives evolved dramatically by being able to take in sunlight through photosynthesis. In this manner, the basis of the current ecosystem which circulates with solar energy as a driving force, was established.