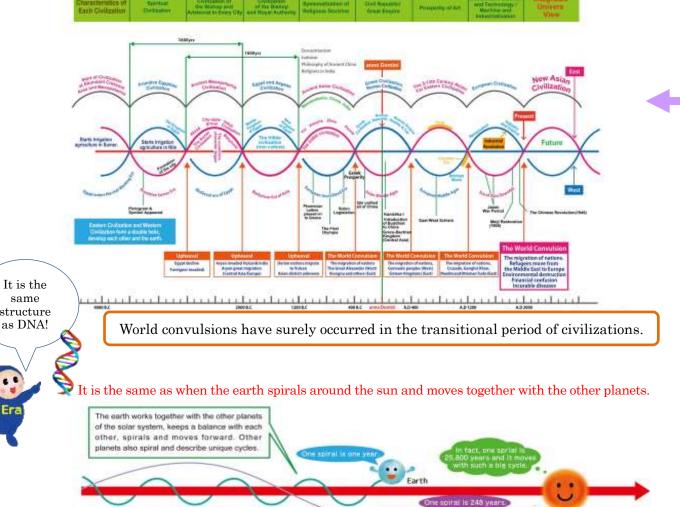

#### So many civilizations have occurred in the last 34 seconds

The Eastern and Western civilizations switch between prosperous and preparatory periods every 800 years, described as a double helix and proceed together with time. (Reference: The 1600-year Civilization Cycle Theory by Misao Murayama)

#### The 1600-year Cycle of the Eastern and Western Civilizations

Pluto

The farther and more outside each planet goes from the sun, the bigger and longer its cycle becomes as the cycle of Mercury is 88 days, that of Jupiter is 12 years, and that of Uranus is 84 years

Looking at the flow of human civilization over the past 7000 years, we can see that there is such a cycle. It is very similar to the transition of the four seasons on earth. Interestingly, as the north and south hemisphere shift seasons every half year and weave a cycle, the Eastern and Western civilizations face flourishment and declination alternatively every 800 years, described as a double helix, and move forward along with time.

Now that the era has shifted from the 20<sup>th</sup> century to the 21<sup>st</sup> century, we are in a transitional period. Under the Western civilization, humans have developed scientific thinking, expanded physical abundance, and led the world in the past 800 years. Replacing that, the era has begun when humans live according to the system of nature, and explore a spiritual abundance. This means that the Eastern civilization will bloom at this time.

In 2008, when Pluto made one circuit from the beginning of the Industrial Revolution, the collapse of Lehman Brothers occurred. The market, which seemed to continue to grow, collapsed like a house of cards, and fell into a big confusion. In 2016, the UK had a referendum to leave EU and Mr. Donald Trump won the American Presidential election. The world has been wavering greatly. This 248-year flow of the era was generated in the UK and expanded in the US. The entire world followed it, but it seems like it has marked an end finally. Reflecting on the history, world convulsions have surely occurred which seem to destroy old values in the transitional period of the Eastern and Western civilizations. The current confusion indicates the arrival of a new era which has a totally different value from the conventional one.