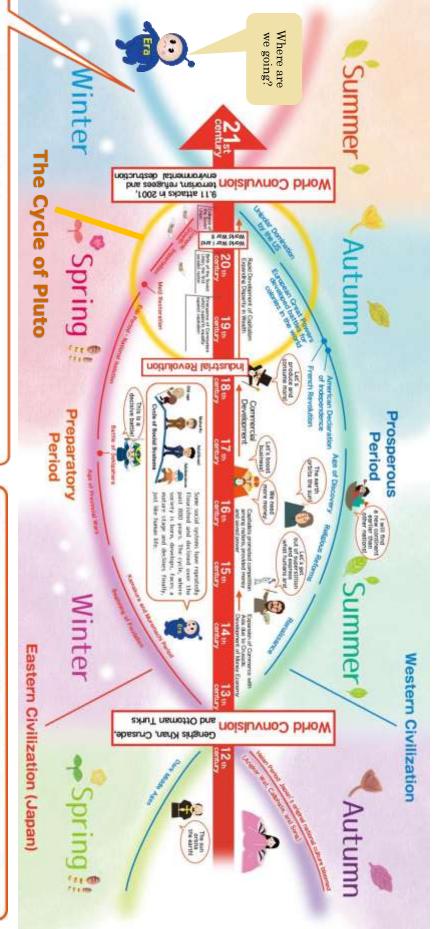

#### The Era has Four Seasons

A year has four seasons. Plants sprout in spring, grow richly in summer, bear seeds in autumn, sleep silently to save energy in winter, and sprout again in spring. It is a new spring which is different from last year's. Plants store experiences such as the condition of the soil and climate changes as information in seeds. They have evolved for one cycle, and have begun a new spring.

Looking at the flow of human civilization over the past 7000 years, we can see that there is such a cycle. It is very similar to the transition of the four seasons on earth. Interestingly, as the north and south hemisphere shift seasons every half year and weave a cycle, the Eastern and Western civilizations face flourishment and declination alternatively every 800 years, described as a double helix, and move forward along with time.

Now that the era has shifted from the 20<sup>th</sup> century to the 21<sup>st</sup> century, we are in a transitional period. Under the Western civilization, humans have developed scientific thinking, expanded physical abundance, and led the world in the past 800 years. Replacing that, the era has begun when humans live according to the system of nature, and explore a spiritual abundance. This means that the Eastern civilization will bloom at this time.

#### **The Cycle of Pluto**

Pluto orbits the sun on the outermost position of the solar system every 248 years. It is the planet which carries order from the outer universe into the solar system. Its cycle interlocks with the flow of the era on earth. Pluto has entered a new cycle in 2008, just when the Eastern and Western civilizations switched flourishment and declination.

In 1760, which was the beginning of the previous cycle, the Industrial Revolution occurred. Comparing the history of earth to one year, it is just two seconds from the Industrial Revolution to the modern era. Human society has experienced unprecedentedly rapid changes in these two seconds. Various technical revolution has made massive production and consumption possible. Moreover, material abundance has brought about explosive population increase. Also, energy consumption has increased and our environment has been damaged one after another. On top of that, technological evolution has made massive wars. People have competed against each other and developed economic growth. As a result, we have generated a huge monetary economy (money exchanges on PC such as stocks and currency exchanges without providing real goods and services) which is considered to be 100 times inflated of the real economy. Based in the minds of humans is "I lack something" and "I want more."

In 2008, when Pluto made one circuit from the beginning of the Industrial Revolution, the collapse of Lehman Brothers occurred. The market, which seemed to continue to grow, collapsed like a house of cards, and fell into a big confusion. In 2016, the UK had a referendum to leave EU and Mr. Donald Trump won the American Presidential election. The world has been wavering greatly. This 248-year flow of the era was generated in the UK and expanded in the US. The entire world followed it, but it seems like it has marked an end finally. Reflecting on the history, world convulsions have surely occurred which seem to destroy old values in the transitional period of the Eastern and Western civilizations. The current confusion indicates the arrival of a new era which has a totally different value from the conventional one.